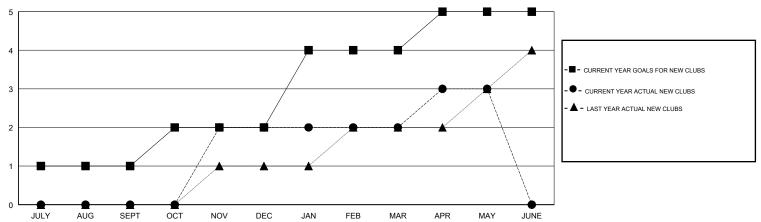

### **LOCATION PHILIPPINES**

**GMT CA** 

|                       | Club          | s         |               | Members               |                           |                         |                                              |  |
|-----------------------|---------------|-----------|---------------|-----------------------|---------------------------|-------------------------|----------------------------------------------|--|
| RESULTS FOR 2017-2018 |               |           |               | RESULTS FOR 2017-2018 |                           |                         |                                              |  |
| QUARTER               | NEW CLUB GOAL | NEW CLUBS | DROPPED CLUBS | QUARTER               | MEMBER GROWTH NET<br>GOAL | MEMBER GROWTH<br>ACTUAL | DROPPED MEMBERS ACTUAL (including transfers) |  |
| JULY/AUG/SEPT         | 1             | 0         | 0             | JULY/AUG/SEPT         | 35                        | 59                      | 34                                           |  |
| OCT/NOV/DEC           | 1             | 2         | 0             | OCT/NOV/DEC           | 90                        | 69                      | 54                                           |  |
| JAN/FEB/MAR           | 2             | 0         | 1             | JAN/FEB/MAR           | 80                        | 57                      | 34                                           |  |
| APR/MAY/JUNE          | 1             | 1         | 0             | APR/MAY/JUNE          | 55                        | 39                      | 18                                           |  |

#### GOALS AND ACTUAL NEW CLUBS CUMULATIVE