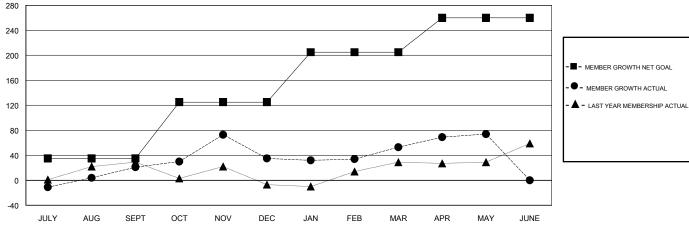

### **LOCATION PHILIPPINES**

**GMT CA** 

|                       | Club          | s         |               | Members               |                           |                         |                                              |  |
|-----------------------|---------------|-----------|---------------|-----------------------|---------------------------|-------------------------|----------------------------------------------|--|
| RESULTS FOR 2017-2018 |               |           |               | RESULTS FOR 2017-2018 |                           |                         |                                              |  |
| QUARTER               | NEW CLUB GOAL | NEW CLUBS | DROPPED CLUBS | QUARTER               | MEMBER GROWTH NET<br>GOAL | MEMBER GROWTH<br>ACTUAL | DROPPED MEMBERS ACTUAL (including transfers) |  |
| JULY/AUG/SEPT         | 1             | 0         | 0             | JULY/AUG/SEPT         | 35                        | 59                      | 34                                           |  |
| OCT/NOV/DEC           | 1             | 2         | 0             | OCT/NOV/DEC           | 90                        | 69                      | 54                                           |  |
| JAN/FEB/MAR           | 2             | 0         | 1             | JAN/FEB/MAR           | 80                        | 57                      | 34                                           |  |
| APR/MAY/JUNE          | 1             | 1         | 0             | APR/MAY/JUNE          | 55                        | 39                      | 18                                           |  |

### GOALS AND ACTUAL MEMBERS CUMULATIVE

| DROPPED CLUBS: 1            |     | 27 CLUBS OF 39 ADDED 1 OR MORE<br>NEW MEMBERS | GENDER DISTRIBUTION  MALE 651 (56.81%)  FEMALE 495 (43.19%) |                                        |     |  |
|-----------------------------|-----|-----------------------------------------------|-------------------------------------------------------------|----------------------------------------|-----|--|
| DROPPED MEMBERS             |     |                                               | Women Percentage I                                          | Women Percentage Fiscal Year Goal: 50% |     |  |
| DECEASED                    | 3   | CLICK HERE FOR CUMULATIVE                     | TOTAL FAMILY UNIT MEMBERS                                   |                                        | 345 |  |
| CLUB CANCELLED 10 OTHER 127 |     | MEMBERSHIP DATA                               | FAMILY MEMBERS PAYING HALF DUES                             |                                        | 206 |  |
| TOTAL                       | 140 |                                               |                                                             |                                        |     |  |